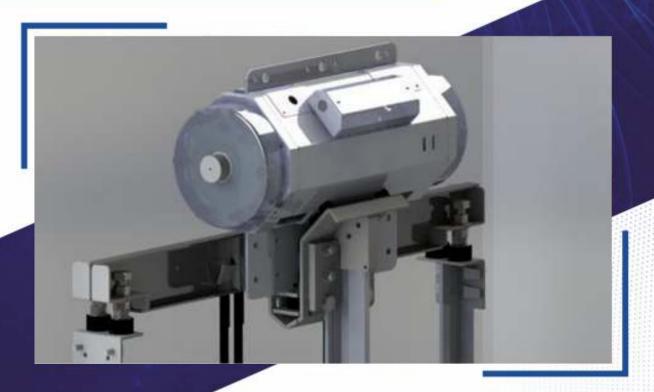

## **ULTRA-M MOTOR**

- Integrated motor and motor chassis allowing installation on the rail.
- Speedy installation thanks to its snap-on structure allowing installation on the rail using tabs only.
- Offers high speed and comfort thanks to the belt system running through the front and rear of the rail and double pulley structure supporting the car from its centre of gravity.
- Ideal balancing system aids to conserve on the rail cross-section.
- Safe and easy-to-maintain brakes featuring patented electromagnetic braking system, driven by both independent sides of motor.
- Mounting structure referencing rails avoid installation errors.
- No measurement is required. Full compatibility with the car and well-balanced.
- Superior energy efficiency of 93% and higher through the use of state-of-art technologies.
- Low friction loss between belt and pulley, flexible design capability with high gripping force.
- Corrosion resistant coating
- Vibration-free and silent operation, quiet spaces thanks to the patented isolated system.
- Unrivalled power-to-weight ratio.
- Possibility of using smaller inverters due to the low amperage ratings.
- Non-woven sheet body technology.
- Unique anti-vibration system with patented isolator layout allows operation without heating/cooling in the range from 25 to +65 C.