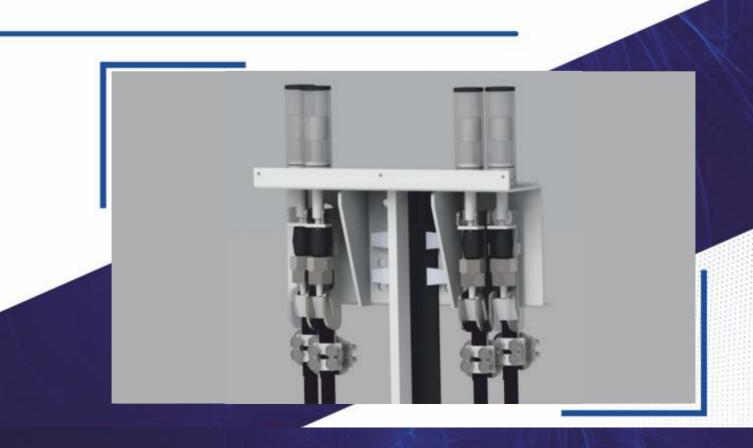

# BELT BALANCING SYSTEM AND CAR LOAD MEASUREMENT SYSTEM

- Balanced tension of belt & rope is momentarily maintained in the specified parameters thanks to the hydraulic pistons.
- Possibility of determining the car load for certain thanks to the fluid pressure measurement system.
- Provides instant control of belt and rope tension. Ensures safe operation of the elevator.
- Quick installation within a few minutes. Does not require installation on wall.
- The belt system running through the front and rear of the rail supports the car from its center of gravity. Provides high comfort.
- Possibility of operation with 2 and 4 belts.