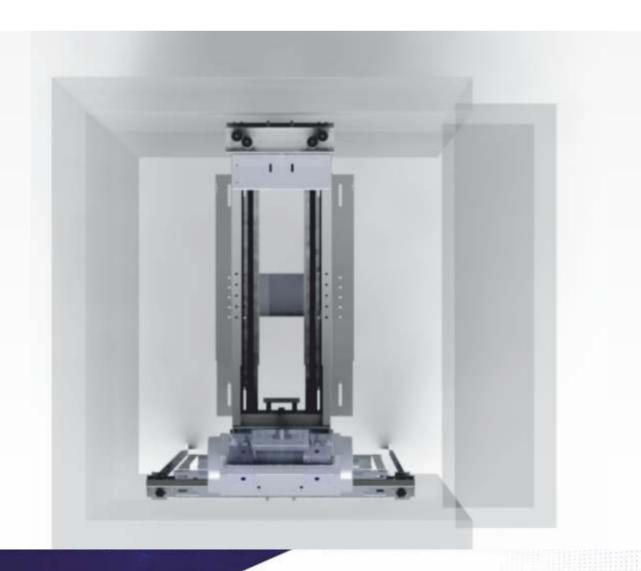

## **ULTRA-M MOTOR**

- Integrated motor and motor chassis allowing installation on the rail.
- Speedy installation thanks to its snap-on structure allowing installation on the rail using tabs only.
- Offers high speed and comfort thanks to the belt system running through the front and rear of the rail and double pulley structure supporting the car from its centre of gravity.
- Ideal balancing system aids to conserve on the rail cross-section.
- Safe and easy-to-maintain brakes featuring patented electromagnetic braking system, driven by both independent sides of motor.
- Mounting structure referencing rails avoid installation errors.
- No measurement is required. Full compatibility with the car and well-balanced.
- Superior energy efficiency of 93% and higher through the use of state-of-art technologies.
- Low friction loss between belt and pulley, flexible design capability with high gripping force.
- Corrosion resistant coating
- Vibration-free and silent operation, quiet spaces thanks to the patented isolated system.
- Unrivalled power-to-weight ratio.
- Possibility of using smaller inverters due to the low amperage ratings.
- Non-woven sheet body technology.
- Unique anti-vibration system with patented isolator layout allows operation without heating/cooling in the range from 25 to +65 C.

### **ULTRA-M CARCASS SYSTEM**

- Horizontally and vertically adjustable carcass system independent of the project
- Short lead times
- Patented, lightweight and robust technological structure
- High comfort at high speed with precision production technology and vibration isolation systems containing polyurethane
- Structure that is fully compatible with the track during installation thanks to its special design and special attachments
- Roller skid feature