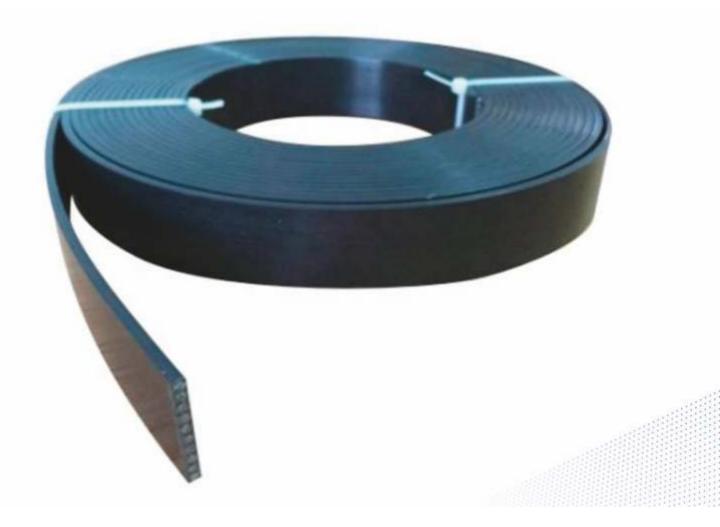

### **BELT SYSTEM**

- Higher lifting capacity than rope
- Offers quieter and higher cruising comfort thanks to its polyurethane coating.
- Longer useful life compared to rope
- Not prone to elongation unlike cables
- Does not wear out pulleys
- Stays in balance thanks to the belt balancing system