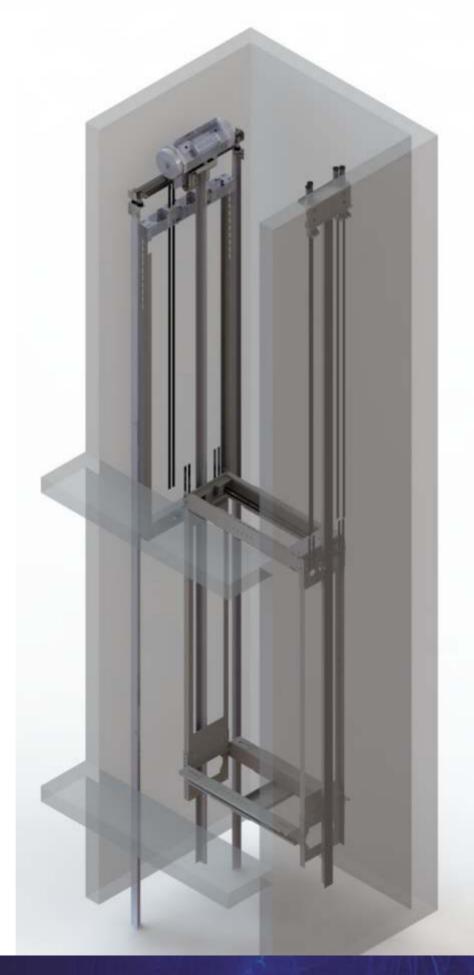

## **ULTRA-M MOTOR**

- Integrated motor and motor chassis allowing installation on the rail.
- Speedy installation thanks to its snap-on structure allowing installation on the rail using tabs only.
- Offers high speed and comfort thanks to the belt system running through the front and rear of the rail and double pulley structure supporting the car from its centre of gravity.
- Ideal balancing system aids to conserve on the rail cross-section.
- Safe and easy-to-maintain brakes featuring patented electromagnetic braking system, driven by both independent sides of motor.
- Mounting structure referencing rails avoid installation errors.
- No measurement is required. Full compatibility with the car and well-balanced.
- Superior energy efficiency of 93% and higher through the use of state-of-art technologies.
- Low friction loss between belt and pulley, flexible design capability with high gripping force.
- Corrosion resistant coating
- Vibration-free and silent operation, quiet spaces thanks to the patented isolated system.
- Unrivalled power-to-weight ratio.
- Possibility of using smaller inverters due to the low amperage ratings.
- Non-woven sheet body technology.
- Unique anti-vibration system with patented isolator layout allows operation without heating/cooling in the range from 25 to +65 C.

# BELT BALANCING SYSTEM AND CAR LOAD MEASUREMENT SYSTEM

- Balanced tension of belt & rope is momentarily maintained in the specified parameters thanks to the hydraulic pistons.
- Possibility of determining the car load for certain thanks to the fluid pressure measurement system.
- Provides instant control of belt and rope tension. Ensures safe operation of the elevator.
- Quick installation within a few minutes. Does not require installation on wall.
- The belt system running through the front and rear of the rail supports the car from its center of gravity. Provides high comfort.
- Possibility of operation with 2 and 4 belts.

### **ULTRA-M CARCASS SYSTEM**

- Horizontally and vertically adjustable carcass system independent of the project
- Short lead times
- Patented, lightweight and robust technological structure
- High comfort at high speed with precision production technology and vibration isolation systems containing polyurethane
- Structure that is fully compatible with the track during installation thanks to its special design and special attachments
- Roller skid feature

### **BELT SYSTEM**

- Higher lifting capacity than rope
- Offers quieter and higher cruising comfort thanks to its polyurethane coating.
- Longer useful life compared to rope
- Not prone to elongation unlike cables
- Does not wear out pulleys
- Stays in balance thanks to the belt balancing system